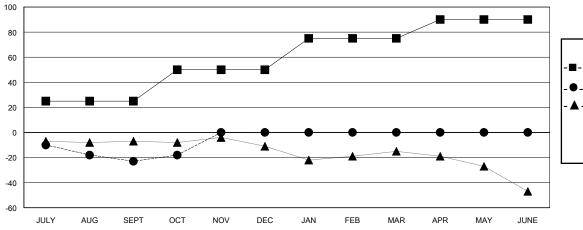

## GOALS AND ACTUAL MEMBERS CUMULATIVE

| - | MEMBER ( | GROWTH | NET | GOAL |
|---|----------|--------|-----|------|
|   |          |        |     |      |

Results as of: 10/31/2024

- MEMBER GROWTH ACTUAL

- LAST YEAR MEMBERSHIP ACTUAL

| DROPPED CLUBS: 0 |    | 15 CLUBS OF 47 ADDED 1 OR MORE<br>NEW MEMBERS |       |
|------------------|----|-----------------------------------------------|-------|
| DROPPED MEMBERS  |    |                                               | FE    |
| DECEASED         | 6  | CLICK HERE FOR CUMULATIVE                     | TOTA  |
| CLUB CANCELLED   | 0  | MEMBERSHIP DATA                               |       |
| OTHER            | 52 |                                               | FAMIL |
| TOTAL            | 58 |                                               |       |